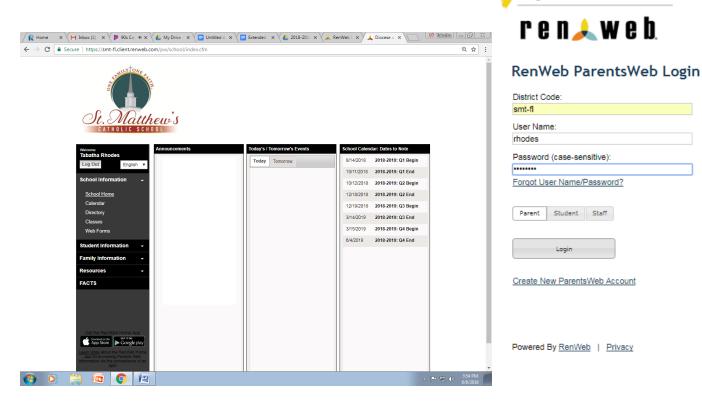

## How to Login to Renweb:

- 1. Go to www.renweb.com
- Click on the orange login drop down menu> then click ParentsWeb Login.
- 3. On the next screen, enter the following information:

District code: smt-fl (not caps sensitive)

Password:

Username:

🖉 Home 🛛 x V M Inbox - trho: x V 🕨 90's Courri 4' x V 🔊 My Drive - C x V 🗖 Untitled doc: x V 📮 Extended D: x V 🔕 2018-2019 - x V 🙏 RenWeb Sto: x V

← → C 🔒 Secure | https