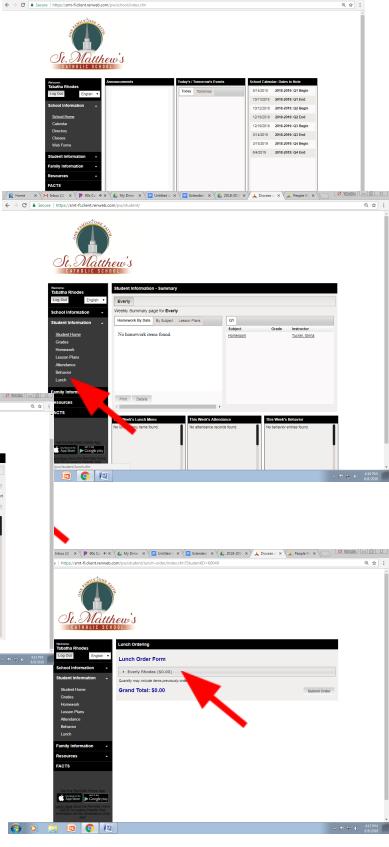

## How to Check Student Homework, Grades, Attendance, and Behavior:

- Click on "Student Information" in the left hand menu. A screen with your child(ren) information will appear.
- Here you can toggle between children by clicking on their names where the grey boxes are located.
- 3. You can:
  - select specific classes to see their progress reports in that specific class.
  - See posted homework assignments by date and/or subject.
     At the bottom.
  - At the bottom, there are 3 boxes. The first one will show lunches purchased for that student. The second one will show attendance daily. The last one will show posted reminders given (Grades 4th through 8th only!).

## How to Purchase Lunch:

- 1. Click on "Student Information" in the left hand menu.
- Click on "Lunch" located under Student Information in the left hand menu.
- Click "Create Web Order" in the top Right hand corner once you have decided what menu items you'd like to order.
- Click on your child's name and the days will appear. Click on the individual days and items you'd like to purchase.
- Once completed, click "Submit Order" at the bottom. It will take you to FACTS where you can complete your payment then. A email confirmation will be sent.