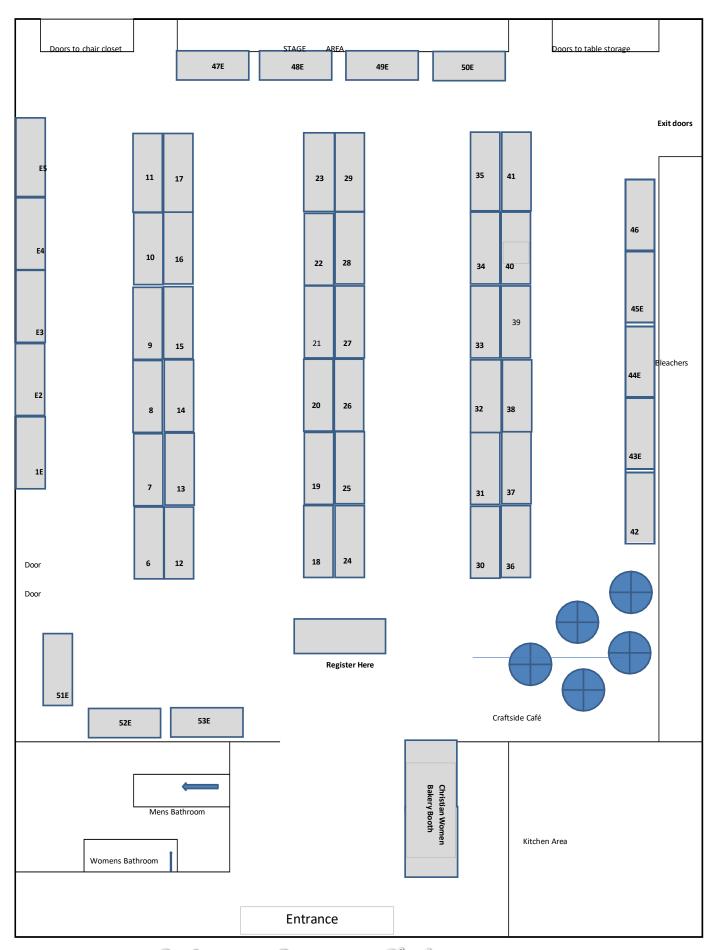

To keep this a profitable event for our vendors, we are limiting participation to 50 booths in our Activity Center and 11 in the Common Area hallways. All our booths are on the same level, with no stairs or dead-end corridors. Basic spaces will be 10'x5' in Activity Center area and 12'x3' in the Commons.

Date \_

Vendor signature: \_

St James Country Christmas Vendor Map