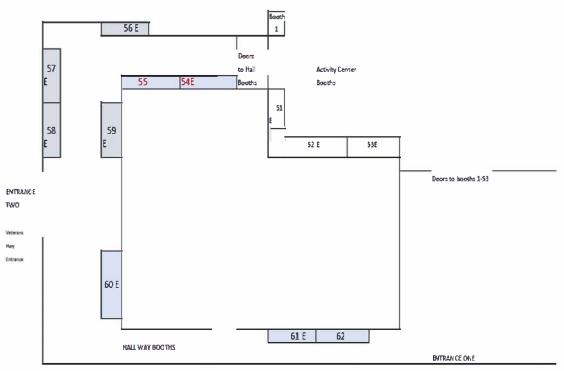

|                  |                                              |                                   |                                                          |  |
| from the alleged negligence of St. James Parish, it                                          |                  | =                                            |                                   |                                                          |  |
| individuals, companies.                                                                      |                  |                                              |                                   |                                                          |  |

Date \_

Vendor signature: \_



St James Country Christmas Vendor Map

#### COUNTRY CHRISTMAS BOOTHS 54 - 62