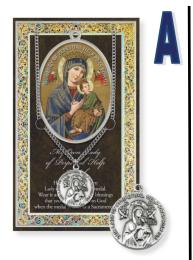

## Our Lady of Perpetual Genuine Pewter Medal on a 18" Chain with Biography and Picture Folder

- Silver Embossed Pamphlet with Our Lady of Perpetual Help Biography and Prayer.
- Genuine pewter O.L of Perpetual Help round medal.
- 18" Stainless steel endless chain.
- Size of medal: 1" x 11/16" (25mm x 19mm) (1.0" x 0.7").
- Pamphlet dimensions: 3.25"x
   5.5" (83mm x 139mm) (3-1/4" x 5-1/2")
- Made in the USA