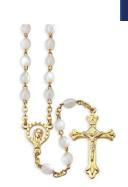

#### White Translucent Glass Bead Rosary

- 4 x 6mm Oval White Translucent Glass Bead Rosary.
- Fine detailed gold finished centerpiece and crucifix.
- 16" (406mm) Rosary length.

|                                                                                                                                             |                                        |                     | L                 |              |                  |                         |
|---------------------------------------------------------------------------------------------------------------------------------------------|----------------------------------------|---------------------|-------------------|--------------|------------------|-------------------------|
| ********                                                                                                                                    | ************************************** | e Detach and Re     | turn with Payn    | nent*******  | **********       | **                      |
| The Ware Knights of Columbu                                                                                                                 | s is selling rel                       | igious items li     | sted above.       | To order, p  | olease us this   | order form.             |
| All orders must be placed no lat<br>lection basket. You may also cal<br>provided by the Knights of Colu<br>-3 weeks following close of orde | l/text Richard<br>mbus. We will        | at (413) 531-68     | 22. All proce     | eds help wit | th the continue  | ed charitable work      |
| Name:                                                                                                                                       | Pho                                    | ne Number: <u>(</u> | ) -               | <del></del>  |                  |                         |
| # of Item A (\$25 Each): # o                                                                                                                | f Item B (\$25 Ea                      | nch): # c           | of Item C (\$25 I | Each):       | # of Item D (\$2 | չ5 Each)։               |
| Total Payment Enclosed                                                                                                                      | ·                                      | •                   | -                 | -            | Cash             | Check*<br>s Council 183 |