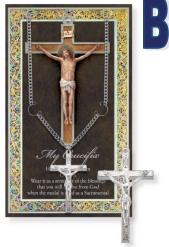

## My Crucifix Genuine Pewter Medal on a 24" Chain with Biography and Picture Folder

- Silver Embossed Pamphlet with Crucifix Biography and Prayer.
- Genuine pewter crucifix medal.
- 24" Stainless steel endless chain.
- Size of medal: 1-7/16" x 13/16" (36mm x 21mm) 1.4 x 0.8"".
- Pamphlet dimensions:
   3.25"x 5.5" (83mm x
   139mm) (3-1/4" x 5-1/2"
- Made in the USA