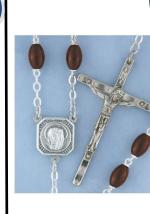

# Rosary Wood Brown Oval Rosary Beads

- 7 x 9mm Brown Boxwood Bead Rosary with Christ Madonna Center and Crucifix
- Polished oval boxwood bead rosary.
- Locklink
- 24½"