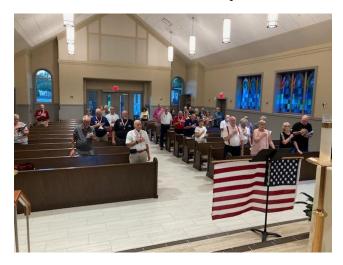

#### Wreaths Across America

Our Assembly will be participating in the Wreaths Across America program which places wreaths on the grave sites in our National Cemeteries. We have generously donated \$450 for 45 wreaths at the Sarasota National Cemetery. The Knights will help place the wreaths on Saturday, Dec 18 at 2pm. We have 18 volunteers so far. Spouses and family members are welcome to join. We need to preregister everyone, so let David Lawson know if other family members will be joining you. We'll meet at the Parish Center parking lot at about 1pm on Saturday. You can car pool.

#### 2021 Wreaths Across America

- Our Assembly has generously donated \$450 for 45 wreaths.
- Wreath placement for families will occur Friday, Dec 17<sup>th</sup> (8am until noon) and Saturday, Dec 18<sup>th</sup> (9am until noon).
- The General Public and Volunteers are allowed in from noon to 4:45pm each day.