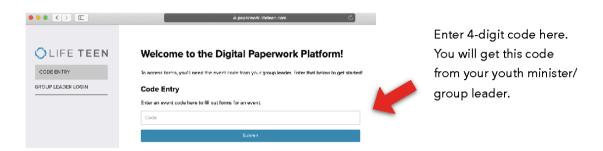

- 1. Look for communication from your Group Leader with a unique 4-digit access code or unique url in the form of paperwork.lifeteen.com/c/####.
- 2. You can use the unique url to access the liability forms or you can go to paperwork lifeteen com. If code entry does not appear on your page, click code entry on the left/top toolbar of the page, enter the 4-digit code provided by your Group Leader and click submit.