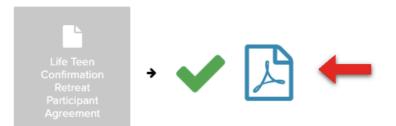

3. You will land on the page below. Click the blue box to begin paperwork, If you are a parent filling out paperwork for your child make sure to input their information, not yours.

4. At the end of the form you will see a confirmation window, review and confirm all information is accurate before submitting because you can not go back to edit later. Additionally, Life Teen staff cannot edit any information after a form is submitted. Once the form is complete you will see a green checkmark after the form icon. If you wish to download and save or print the completed form for your own records, click the pdf icon next to the green checkmark.

#### Christie Kreikemeier's forms for Covecrest Confirmation Retreat 2020 (1/1 completed)

The green check mark means you are complete! Click the blue PDF icon to download and save or print.