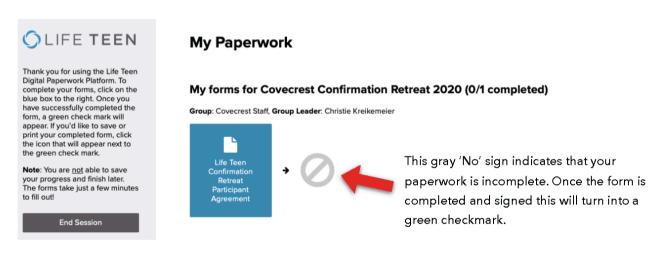

In signing this form, I certify that all information contained herein is true and accurate to the best of my knowledge

JEBT

Parents of teens 18 or younger, teens 19+, and all adults attending a retreat at a Life Teen facility must complete online paperwork before being able to participate in camp activities. You are not able to save your progress and finish later or edit information after submission. The forms take just a few minutes to fill out. Step-by-step instructions can be found below. If you have any questions about online paperwork please contact your Group Leader.

- 1. Look for communication from your Group Leader with a unique 4-digit access code or unique url in the form of paperwork.lifeteen.com/c/####.
- 2. You can use the unique url to access the liability forms or you can go to paperwork lifeteen com. If code entry does not appear on your page, click code entry on the left/top toolbar of the page, enter the 4-digit code provided by your Group Leader and click submit.

3. You will land on the page below. Click the blue box to begin paperwork, If you are a parent filling out paperwork for your child make sure to input their information, not yours.

4. At the end of the form you will see a confirmation window, review and confirm all information is accurate before submitting because you can not go back to edit later. Additionally, Life Teen staff cannot edit any information after a form is submitted. Once the form is complete you will see a green checkmark after the form icon. If you wish to download and save or print the completed form for your own records, click the pdf icon next to the green checkmark.