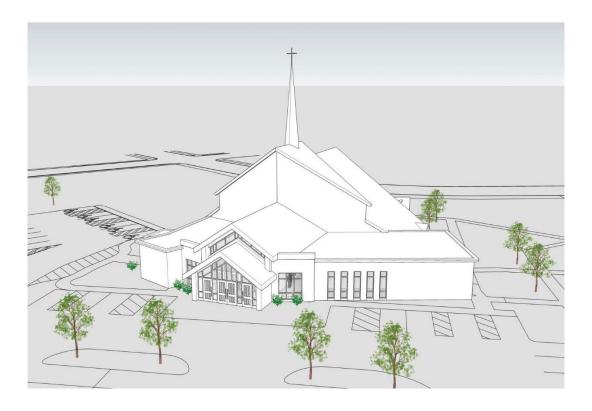

View of narthex (gathering space) and main entrance from the water tower.

View of the south entrance from the parking lot.

View of the main entrance and narthex from the parking lot.

View of the main entrance and narthex from the parking lot.