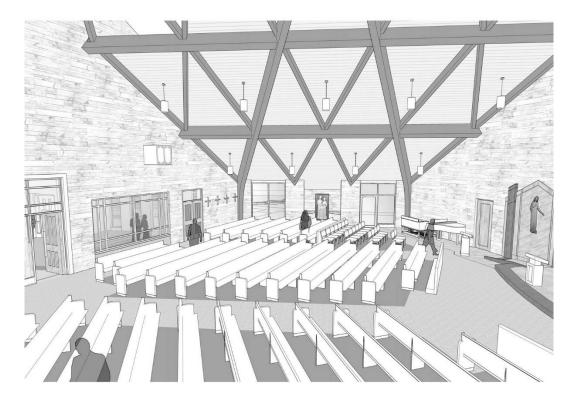

Overall site map

Overall floor plan has 425 seats. Current seating is 430. Our average Mass attendance is around 300 at each Mass. New gathering space will allow for large overflow capacity.

View of the Altar and Sanctuary. St. Michael window remains in place.

View from the altar near baptismal font.

Birdseye view from St. Michael shrine side.

Additional view of the Sanctuary with music area and baptismal font.

View of the Altar and Sanctuary. St. Michael window remains in place.