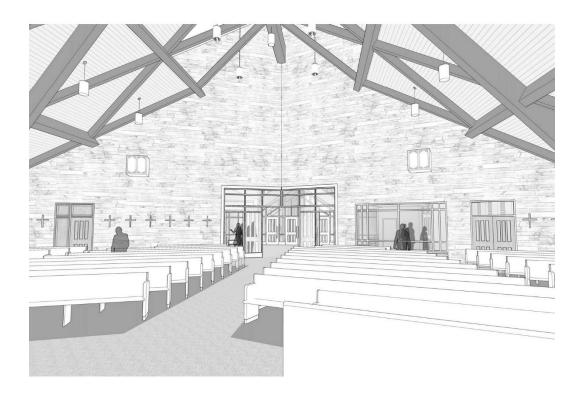

Alternate view of Sanctuary.

View to the back of church to the main entrance. Main doors in center. Confessional door to the left, secondary entrance to cry room area to the right.

View of entrance into church from the new narthex.