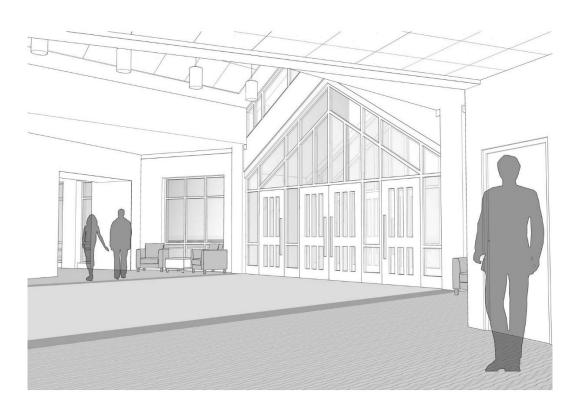

New narthex (gathering area) outside the Sanctuary.

Additional view of the narthex shows there is room for overflow seating.

View from the narthex of the north exit door.

View of narthex (gathering space) and main entrance from the water tower.