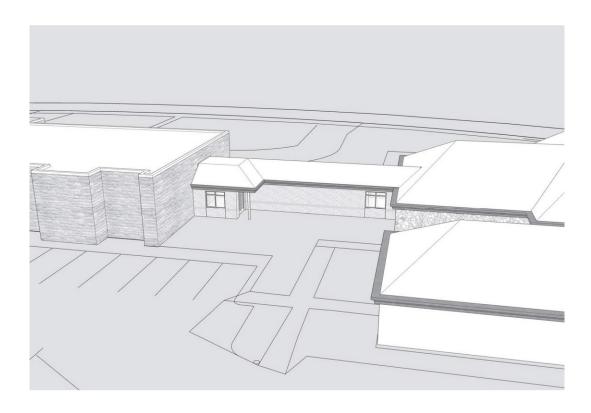

Connector from school building to Nolan Hall looking toward Jefferson Blvd.

Connector from school building to Nolan Hall looking from Jefferson Blvd.

Birdseye view of connector from school building to Nolan Hall looking from Jefferson Blvd.