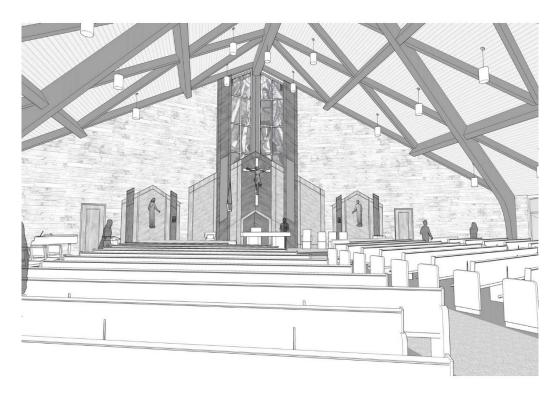

Alternate view of Sanctuary.

View to the back of church to the main entrance. Main doors in center. Confessional door to the left, secondary entrance to cry room area to the right.

View of entrance into church from the new narthex.

View from the altar near baptismal font.

Birdseye view from St. Michael shrine side.

Additional view of the Sanctuary with music area and baptismal font.

View of the Altar and Sanctuary. St. Michael window remains in place.