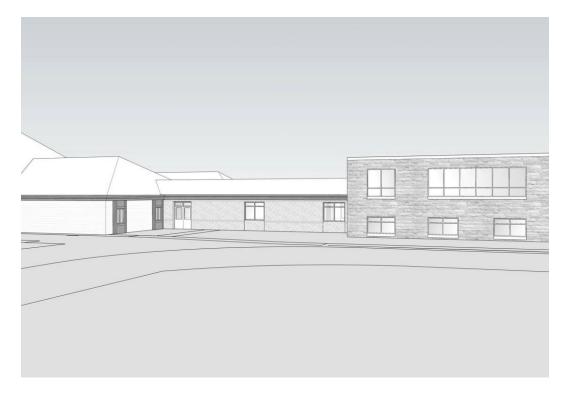

Ground view of connector from school building to Nolan Hall looking from Jefferson Blvd.

Ground view of connector from school building to Nolan Hall looking toward Jefferson Blvd.