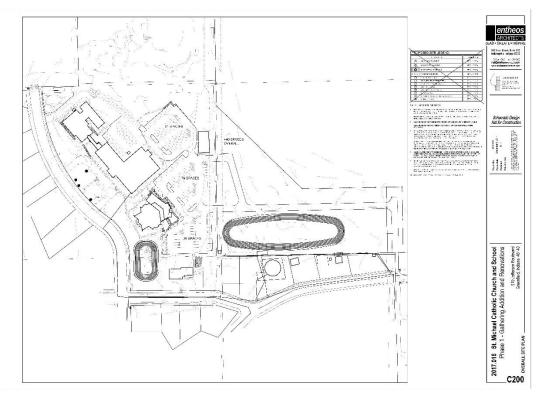

Overall site map

Overall floor plan has 425 seats. Current seating is 430. Our average Mass attendance is around 300 at each Mass. New gathering space will allow for large overflow capacity.

View of the Altar and Sanctuary. St. Michael window remains in place.