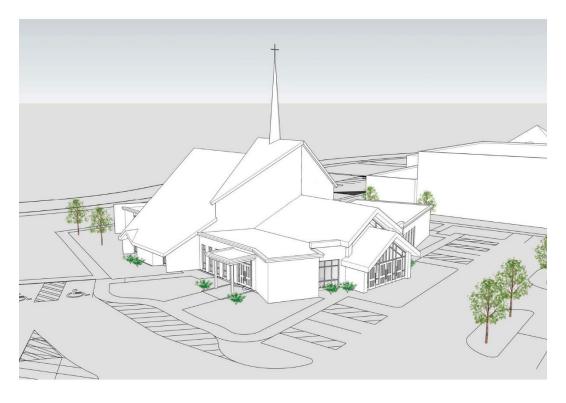

View of narthex (gathering space) and main entrance from the water tower.

View of the south entrance from the parking lot.

View of the main entrance and narthex from the parking lot.

View of the main entrance and narthex from the parking lot.