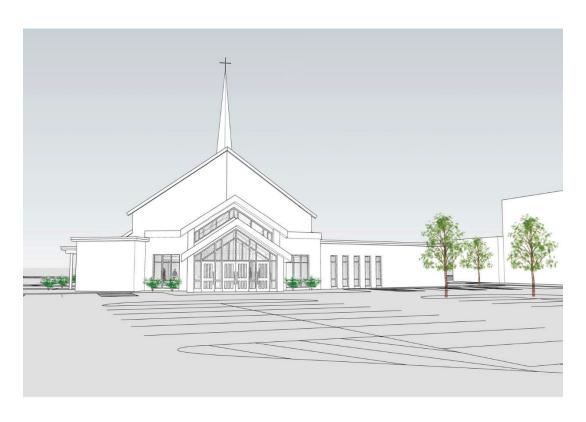

View of narthex (gathering space) and main entrance from the water tower.

View of the south entrance from the parking lot.

View of the main entrance and narthex from the parking lot.

View of the main entrance and narthex from the parking lot.