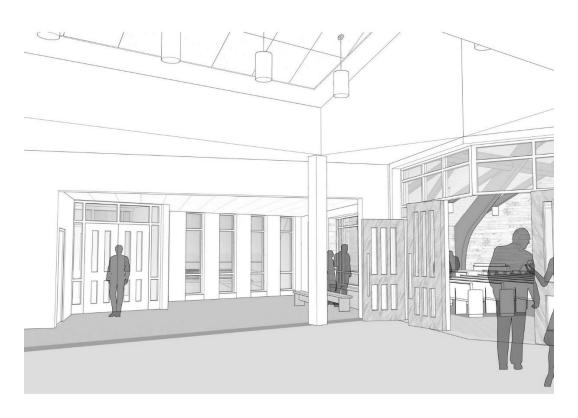

New narthex (gathering area) outside the Sanctuary.

Additional view of the narthex shows there is room for overflow seating.

View from the narthex of the north exit door.

View of narthex (gathering space) and main entrance from the water tower.