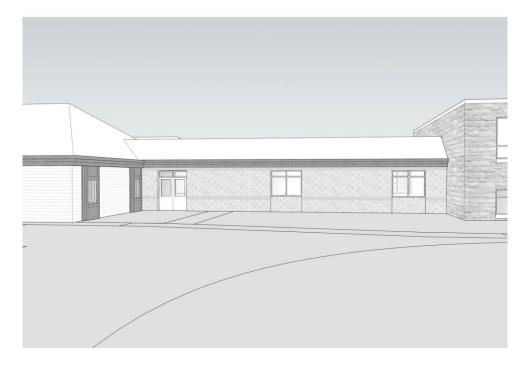

Connector from school building to Nolan Hall looking toward Jefferson Blvd.

Connector from school building to Nolan Hall looking from Jefferson Blvd.

Birdseye view of connector from school building to Nolan Hall looking from Jefferson Blvd.

Ground view of connector from school building to Nolan Hall looking from Jefferson Blvd.

Ground view of connector from school building to Nolan Hall looking toward Jefferson Blvd.