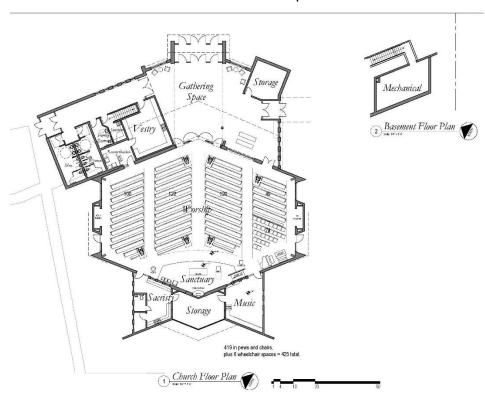

Overall site map

Overall floor plan has 425 seats. Current seating is 430. Our average Mass attendance is around 300 at each Mass. New gathering space will allow for large overflow capacity.

View of the Altar and Sanctuary. St. Michael window remains in place.