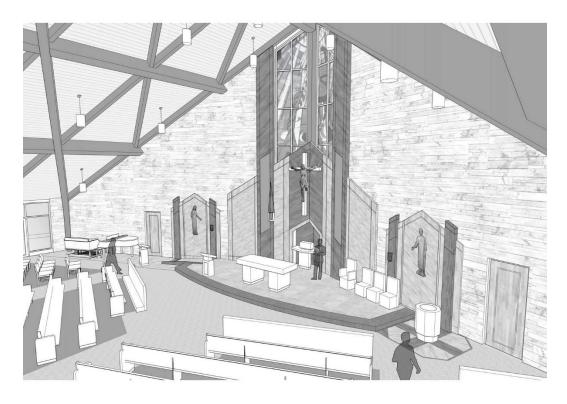

Overall site map

Overall floor plan has 425 seats. Current seating is 430. Our average Mass attendance is around 300 at each Mass. New gathering space will allow for large overflow capacity.

View of the Altar and Sanctuary. St. Michael window remains in place.