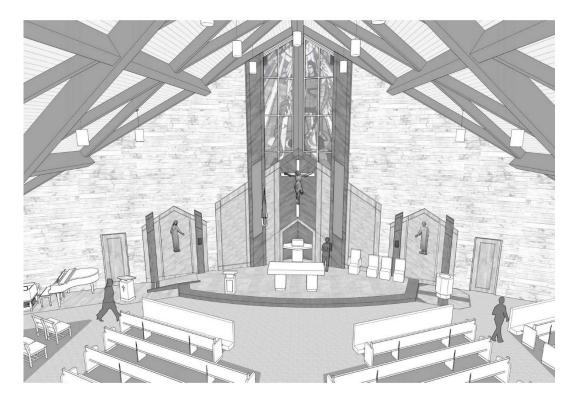

Alternate view of Sanctuary.

View to the back of church to the main entrance. Main doors in center. Confessional door to the left, secondary entrance to cry room area to the right.

View of entrance into church from the new narthex.