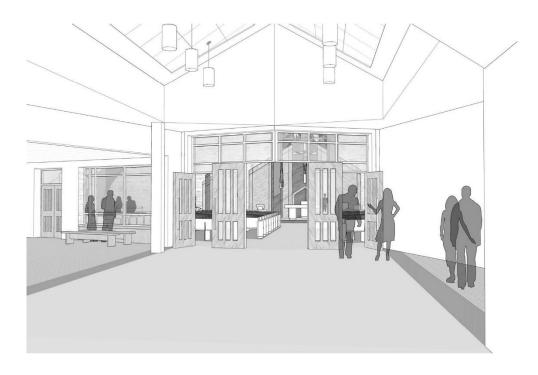

New narthex (gathering area) outside the Sanctuary.

Additional view of the narthex shows there is room for overflow seating.

View from the narthex of the north exit door.

View of narthex (gathering space) and main entrance from the water tower.