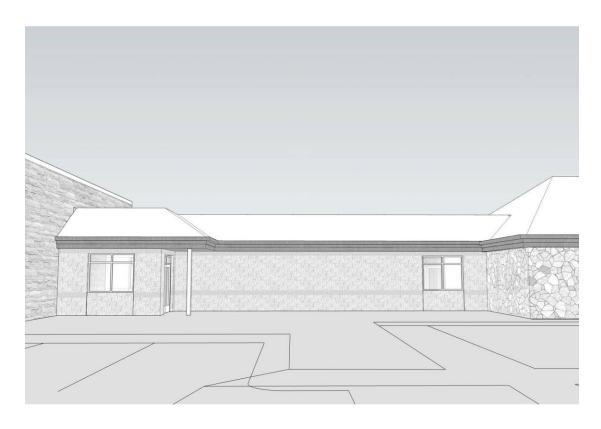

Ground view of connector from school building to Nolan Hall looking from Jefferson Blvd.

Ground view of connector from school building to Nolan Hall looking toward Jefferson Blvd.