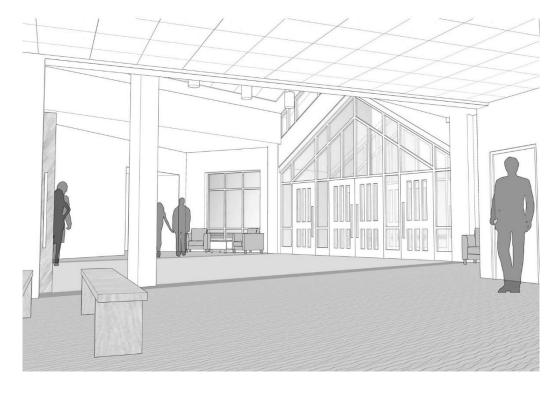

New narthex (gathering area) outside the Sanctuary.

Additional view of the narthex shows there is room for overflow seating.

View from the narthex of the north exit door.

View of narthex (gathering space) and main entrance from the water tower.