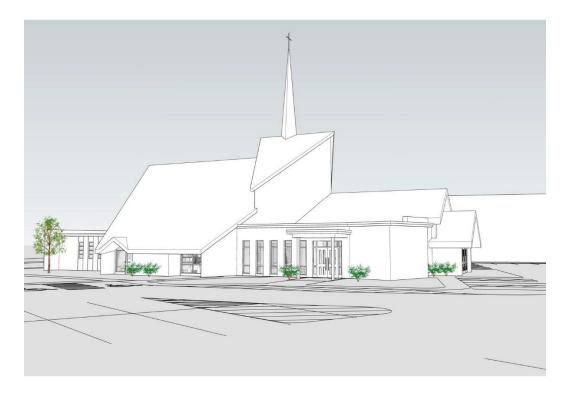

View of narthex (gathering space) and main entrance from the water tower.

View of the south entrance from the parking lot.

View of the main entrance and narthex from the parking lot.

View of the main entrance and narthex from the parking lot.