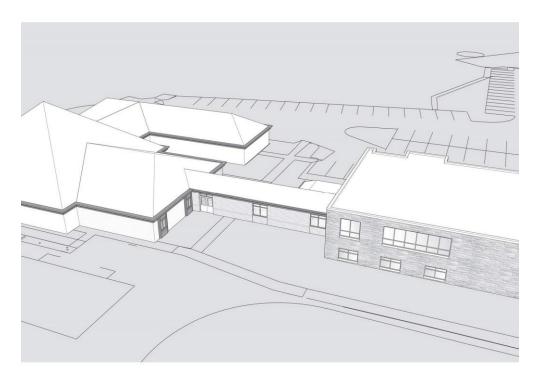

Connector from school building to Nolan Hall looking toward Jefferson Blvd.

Connector from school building to Nolan Hall looking from Jefferson Blvd.

Birdseye view of connector from school building to Nolan Hall looking from Jefferson Blvd.