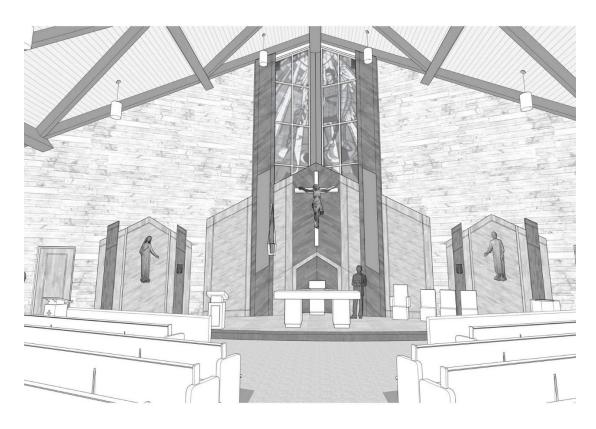

Overall site map

Overall floor plan has 425 seats. Current seating is 430. Our average Mass attendance is around 300 at each Mass. New gathering space will allow for large overflow capacity.

View of the Altar and Sanctuary. St. Michael window remains in place.

View from the altar near baptismal font.

Birdseye view from St. Michael shrine side.

Additional view of the Sanctuary with music area and baptismal font.

View of the Altar and Sanctuary. St. Michael window remains in place.