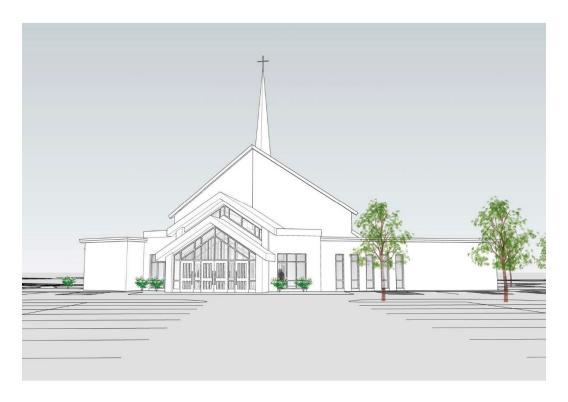

View of narthex (gathering space) and main entrance from the water tower.

View of the south entrance from the parking lot.

View of the main entrance and narthex from the parking lot.

View of the main entrance and narthex from the parking lot.