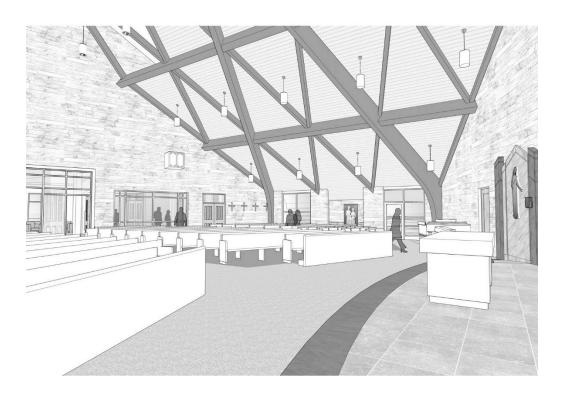

View from the altar near baptismal font.

Birdseye view from St. Michael shrine side.

Additional view of the Sanctuary with music area and baptismal font.

View of the Altar and Sanctuary. St. Michael window remains in place.